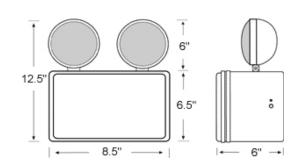

## **Emergency Lighting Unit (Wet Location) Model TFX2**

## **Features**

- ABS, corrosion resistant UV Stabilized enclosure.
- Dual 120 or 277 VAC input, field selectable.
- Automatic brownout feature.
- Solid-state charging circuit.
- Solid-state line-latched low voltage disconnect provides 100% load disconnect protection to guard against battery deep discharge.

• Short circuit and overload protection on DC output circuit.

- Sealed momentary test switch.
- Sealed AC ready light.
- Wet location listed.

| Catalog<br>Model # | Emergency<br>Operation | Voltage<br>Input | Lamp<br>Wattage | Battery<br>Voltage | Wet<br>Location | Warranty | Remote<br>Capacity |
|--------------------|------------------------|------------------|-----------------|--------------------|-----------------|----------|--------------------|
| TFX-2              | 90 Min                 | 120V/277V        | 2 x 7.2W        | 6V                 | Yes             | Yes      | No                 |
| TFX-2-<br>RC       | 90 Min<br>Plus         | 120V/277V        | 2 x 7.2W        | 6V                 | Yes             | Yes      | Yes                |