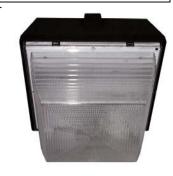

## 8" X 8" VANDAL RESISTANT - Available in HID & Fluorescent

8x8 INCLUDES DIE CAST HOUSING, CHROMATE CONVERSION COATING, TEXTURED BRONZE FINISH, PC LENS , GASKET, MEDIUM SOCKET AND BRACKET, WHITE REFLECTOR, REUSABLE STYROFOAM AND INNER CARTON, MASTER CARTON

| WIDTH | HEIGHT | DEPTH  |
|-------|--------|--------|
| 9"    | 9"     | 7 1/4" |

| Catalog No.      | Lamps                        | Voltage   |
|------------------|------------------------------|-----------|
| HID-CS-50HPS-120 | High Pressure Sodium 50W     | 120V      |
| HID-CS-70HPS-120 | High Pressure Sodium 70W     | 120V      |
| HID-CS-70MQ      | Metal Halide Pulse Start 70W | Multi-Tap |