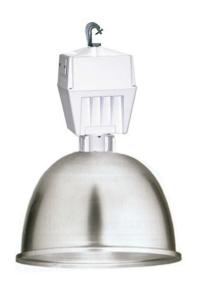

# A&L Electric Sales

Tomorrows lighting for a Greener Planet

DIE CAST HOUSING WITH ACCESS FOR WIRING, ACCOMODATES 1000 WATT METAL HALIDE OR HIGH PRESSURE SODIUM BALLASTS, PORCELAIN MOGUL BASE SOCKET, 1" THREADED HOLE ON TOP FOR HOOK OR PIPE, INCLUDES MALLEABLE HOOK WITH SCREW AND DELUXE ACCESSORY BRACKET FOR MOUNTING REFLECTORS/REFRACTORS. WHITE POWDERCOAT FINISH.

## **REFLECTOR—**

22" SPUN ANODIZED ALUMINUM (REQUIRES USE OF REDUCED ENVELOPE LAMP)

#### HOOK-

1" THREADED MALLEABLE HOOK WITH SCREW

#### ACCESSORY BRACKET—

OPTIONAL USE WITH REFLECTORS OR COLLARS TO ALLOW VARIABLE HEIGHTS, REQUIRED FOR USE WITH "OPEN-CLOSE" WIREGUARD

| Catalog No.     | Lamps              | Voltage   | Reflector   |
|-----------------|--------------------|-----------|-------------|
| HID-HB-1000HPSQ | HPS 1000W          | Multi-Tap | 22"Aluminum |
| HID-HB-1000MQ   | Metal Halide 1000W | Multi-Tap | 22"Aluminum |