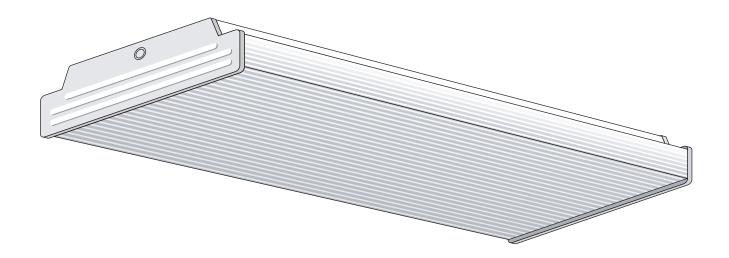

## **Narrow Wraparound**

#### **GENERAL DESCRIPTION**

A low-profile, narrow, 2-light fluorescent wraparound. All fixture parts snap together for ease of installation and maintenance. Housing accepts lift-and-shift lenses and frames, as well as frames that fit flush to the ceiling.

#### **SPECIFICATIONS**

**Housing:** Die-formed heavy-gauge steel. Side flanges add maximum rigidity.

**Ends:** Snap-on tightly to the housing. Formed tabs hold two slide-on sockets. Ends can also be ordered cut down for reverse-form puffs and frames.