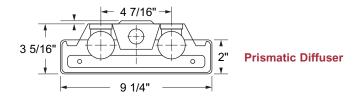

**Ballast Cover:** Snaps into housing to cover ballast and wires.

**Diffuser (not included):** Fixture accepts lift-and-shift prismatic lenses, reverse-form puffs and aluminum baskets. Frames can be screwed to cut-down ends on the body and flush mounted to the ceiling.