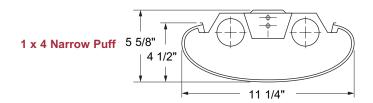

**Ballast Cover:** Snaps into housing to cover ballast and wires.

**Diffuser (not included):** Fixture accepts lift-and-shift prismatic lenses, reverse-form puffs and aluminum baskets. Frames can be screwed to cut-down ends on the body and flush mounted to the ceiling.