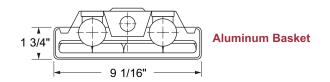

**Ballast Cover:** Snaps into housing to cover ballast and wires.

**Diffuser (not included):** Fixture accepts lift-and-shift prismatic lenses, reverse-form puffs and aluminum baskets. Frames can be screwed to cut-down ends on the body and flush mounted to the ceiling.