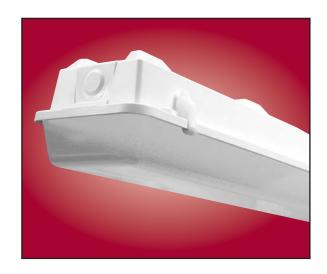

### Description

**V&J Lighting Fixture** offers the finest manufactured Gasketed Enclosures, which are totally dust and moisture resistant. The enclosure is constructed of a fiberglass upper body and an acrylic, crepe pattern diffuser securely positioned in a permanent poured in place sealing gasket. The diffuser and upper components are locked into place by retaining latches, assuring a secure, tight seal.

The Gasketed Enclosure is a U.L. recognized component, certified by the NSF International and has the CSA Component acceptance mark.

By installing a U.L. listed fluorescent strip light or channel type lighting fixture into the Sentry Series Gasketed Enclosure and submitting the entire unit to Underwriters Laboratories, a U.L. Listed fixture suitable for use in wet or damp locations can be realized.