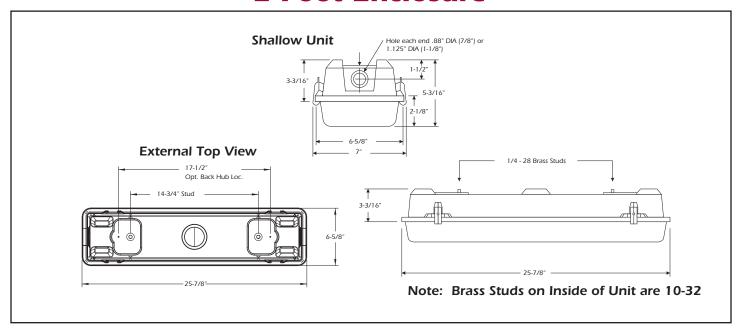

## **2 Foot Enclosure**

| Catalog No. | Lamps            | Voltage   | Length | Type           |
|-------------|------------------|-----------|--------|----------------|
| F-VT117     | 1 T8             | 120V-277V | 24"    | Bi-pin Shunted |
| F-VT217     | 2 T8             | 120V-277V | 24"    | Bi-pin Shunted |
| F-VT217-EMG | 2 T8 (Emergency) | 120V-277V | 24"    | Bi-pin Shunted |