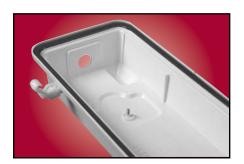

#### **GASKETED DIFFUSER RETENTION SLOT**

The gasketed inverted U-slot provides a positive continuous seal between body and diffuser.

#### **BRASS FIXTURE MOUNTING STUD**

The fixture studs are integrally molded into the body to facilitate lighting fixture installation.

#### **DIFFUSER**

The diffuser flange fits snugly into the gasketed retention slot forming a continuous seal.