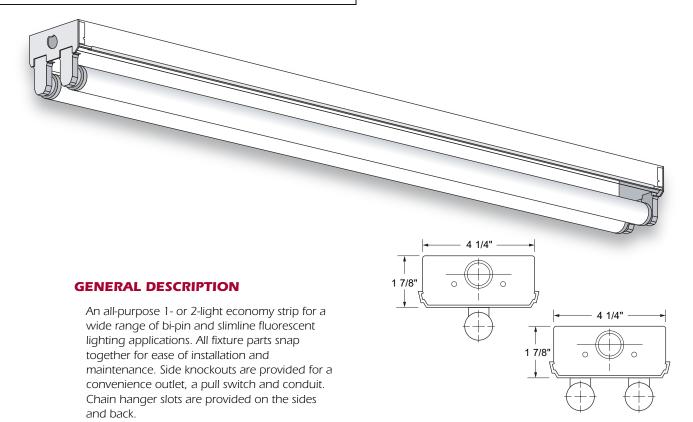

## 2 Light Strip

## **SPECIFICATIONS**

**Housing:** Die-formed heavy-gauge cold rolled steel.

**Cover:** Snap-on type, fabricated in two sections for 72" and 96" bodies to simplify installation. **Ends and Socket Plates:** Snap-in type. Ends also function as couplers for continuous row

installations.

Finish: White polyester polymer with a

minimum of 82% reflectivity.

**Mounting:** Designed for surface, stem or chain hanging. Can be installed as individual units or in continuous rows.