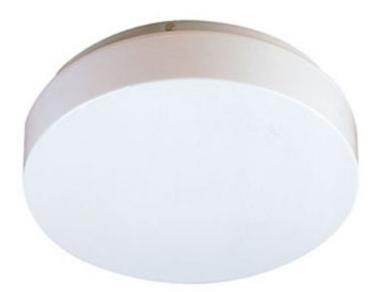

## **Circular Drum**

This "Drum" fixture offers a floating look. comes in 11" - 14" - 19". It has a slim design for a low profile look. Acrylic is non-yellowing

| Catalog No. | Lamps         | Diameter | Height | Bulb          |
|-------------|---------------|----------|--------|---------------|
| F-DR-22     | 1 T9          | 11"      | 3-1/4" | FC8T9         |
| F-DR-22X    | 1 T9 (Import) | 11"      | 3-1/4" | Bulb Included |
| F-DR-32     | 1 T9          | 14"      | 3-1/4" | FC12T9        |
| F-DR-32X    | 1 T9 (Import) | 14"      | 3-1/4" | Bulb Included |
| F-DR-54     | 2 T9          | 14"      | 3-1/4" | FC8T9/FC12T9  |
| F-DR-54X    | 2 T9 (Import) | 14"      | 3-1/4" | Bulb Included |
| F-DR-40     | 1 T9          | 19"      | 3-3/4" | FC16T9        |
| F-DR-72     | 2 T9          | 19"      | 3-3/4" | FC16T9/FC12T9 |
| F-DR-2PL9   | 2 PL          | 11"      | 3-1/4" | PL9           |
| F-DR-2PL13  | 2 PL          | 14"      | 3-1/4" | PL13          |
| F-DR-2PL26  | 2 PL          | 14"      | 3-1/4" | PL26          |