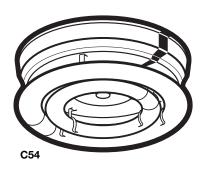

## **Circlines**

**Housing:** Die-formed heavy gauge steel with high-gloss baked white enamel finish (minimum reflectance 86%) over rust inhibiting phosphate coat.

**Electrical:** Fluorescent wired for 120V, 60Hz AC operation, thermally protected, Class P, sound rated A, nominal power factor ballast, unless otherwise specified. UL listed.

**Mounting:** Ceiling mount. 54W models require both lamps to be installed.

C22 & C32

| Catalog No. | Lamps       | Voltage | Bulb         | Color |
|-------------|-------------|---------|--------------|-------|
| F-C22       | 1 T9        | 120V    | FC8T9        | White |
| F-C32       | 1 T12       | 120V    | FC12T9       | White |
| F-C54       | 1T9 & 1 T12 | 120V    | FC8T9/FC12T9 | White |