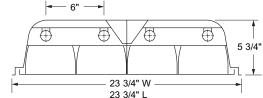

## **SPECIFICATIONS**

Housing: 5-3/4" deep standard 23-gauge or 20-gauge cold rolled steel to meet New York City specifications, with rolled side flanges for safety. Side flanges attach to parabolic body with rivets (not included). Provided with four corner tie points for safety-wire supports.

## **NOTES**

Dimensions subject to change without notice.

**Socket Plate:** Snap-in mounting style. Available for 2, 3 or 4 T8 or T12 lamps. Sockets are titled forward to provide positive spring action contact with the lamps. Same socket plates fit 2 x 2 and 2 x 4 fixtures.