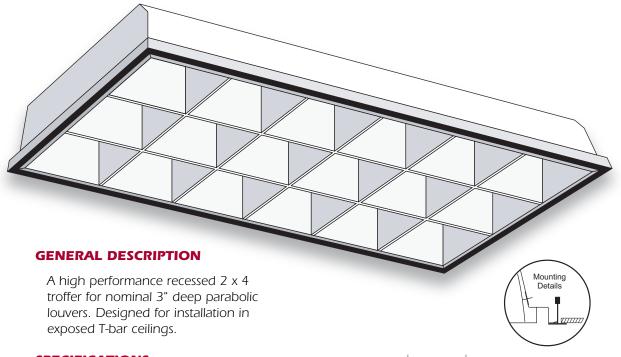

## 2x4 Parabolic

## **SPECIFICATIONS**

Housing: 5-3/4" deep standard 23-gauge or 20-gauge cold rolled steel to meet New York City specifications, with rolled side flanges for safety. Side flanges attach to parabolic body with rivets (not included). Provided with four corner tie points for safety-wire supports.

**Ends:** Snap into housing and attach to parabolic body and side flanges with rivets (not Included). Built-in earthquake clips attach fixture to grid. Same ends fit 2 x 2 and 2 x 4 fixtures.

**Access Plate:** Snaps in for simple ballast lead hook-up without removing ballast cover.

**Finish:** White polyester polymer with a minimum of 82% reflectivity.