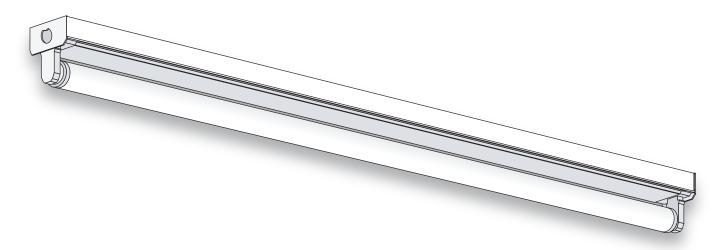

## 1-Light Strip

#### **GENERAL DESCRIPTION**

An all-purpose 1-light fluorescent economy strip fixture suitable for a wide range of applications. All fixture parts snap together for ease of installation and maintenance. Side knockouts are included for a convenience outlet, a pull switch and conduit.

### **SPECIFICATIONS**

**Housing:** Die-formed heavy-gauge cold rolled steel.

**Cover:** Snap-on type to simplify installation. Two covers are used for 30-watt tandem and 40-watt tandems.

**Ends and Socket Plates:** Snap-in type. Ends also function as coupler for continuous row mounting. Socket plates accept slide-on or screw-down sockets.

**Finish:** White polyester polymer with a minimum of 82% reflectivity.

**Mounting:** Surface or pendant mount, individually or in continuous rows. Sufficient knockouts are provided.