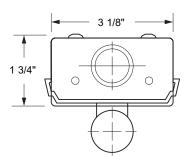

### **SPECIFICATIONS**

**Housing:** Die-formed heavy-gauge cold rolled steel.

**Cover:** Snap-on type to simplify installation. Two covers are used for 30-watt tandem and 40-watt tandems.

**Ends and Socket Plates:** Snap-in type. Ends also function as coupler for continuous row mounting. Socket plates accept slide-on or screw-down sockets.

**Finish:** White polyester polymer with a minimum of 82% reflectivity.

**Mounting:** Surface or pendant mount, individually or in continuous rows. Sufficient knockouts are provided.