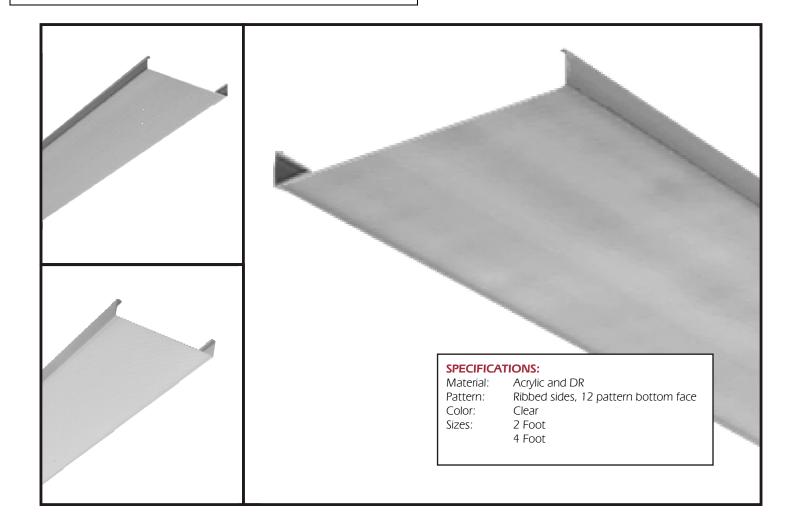

## Wrap-A-Round Lenses

| Features                      | Benefits                                                                                   |  |
|-------------------------------|--------------------------------------------------------------------------------------------|--|
| Linear Sides:                 | Excellent light distribution " More light in task areas                                    |  |
| Advanced 12 Pattern Design:   | Lamp Obscurity " DR/Acrylic polymer blend " Prismatic pattern eliminates brightness        |  |
| Profile Extrusion Processing: | CNC componentry for absolute manufacturing control " Precision molding dies,               |  |
|                               | are temperature controlled for uniformity of lenses                                        |  |
| Lens Quality:                 | No variation in lens thickness from one end to the other " Size and weight consistent from |  |
|                               | part to part " Unique rear surface of lens corresponds to prism                            |  |
| Value:                        | Better quality " Competitively Priced " Local Availability                                 |  |