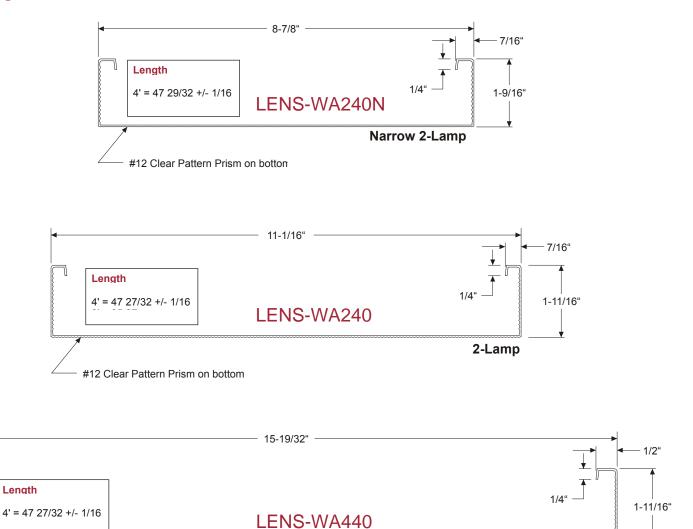

## Wraparound Lenses

4-Lamp

+ #12 Clear Pattern Prism on bottom

| Catalog No. | Description                    | Size                        |
|-------------|--------------------------------|-----------------------------|
| LENS-WA240N | 2-40 Wrap-A-Round Lens 9"      | 9" x 47-29/32 +/- 1/16      |
| LENS-WA240  | 2-40 Wrap-A-Round Lens 11"     | 11" x 47-27/32 +/- 1/16     |
| LENS-WA440  | 4-40 Wrap-A-Round Lens 15-1/2" | 15-1/2" x 47-27/32 +/- 1/16 |