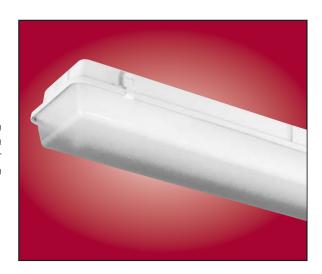

## **Gasketed Enclosure Lens**

## For Wet and Damp Locations

## Description

Gasketed Enclosures are dust and moisture resistant and require the installation of a striplight or channel type lighting fixture. The enclosures are composed of a fiberglass body and a high impact acrylic / DR crepe pattern diffuser positioned into the continuous gasketed upper body slot and securely held in place by celcon retaining latches that assure a continuous seal.