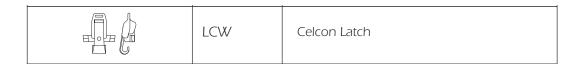

## Description

Gasketed Enclosures are dust and moisture resistant and require the installation of a striplight or channel type lighting fixture. The enclosures are composed of a fiberglass body and a high impact acrylic / DR crepe pattern diffuser positioned into the continuous gasketed upper body slot and securely held in place by celcon retaining latches that assure a continuous seal.

## **Gasketed Enclosures**

For Wet and Damp Locations

| Catalog No. | Description             | Size             |
|-------------|-------------------------|------------------|
| LENS-VT2'   | 2' Vapor Tite Lens      | 6-1/2" x 25-3/4" |
| LENS-VT4'   | 4' Vapor Tite Lens      | 7-5/8" x 49"     |
| LENS-VT4'L  | 4' Vapor Tite Lens Long | 7-5/8" x 52"     |
| LENS-VT8'   | 8' Vapor Tite Lens      | 7-5/8" x 98"     |
| LENS-VT8'L  | 8' Vapor Tite Lens Long | 7-5/8" x 102"    |
| VTLATCHES   | Vapor Tite Latches      |                  |
| VTFEPW      | Vapor Tite End Plugs    |                  |