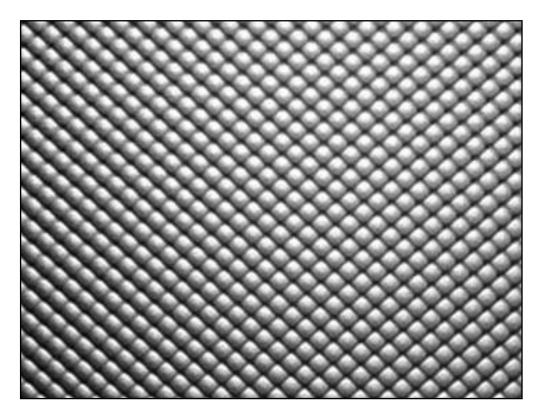

#### **Prismatic Sheet**

MATERIALS: Acrylic

**PATTERNS:** P12

### P12 pattern:

3/16" base, female, conical prism

| Catalog No. | Description                        | Size                     |
|-------------|------------------------------------|--------------------------|
| LENS-2X2    | 2 X 2 Acrylic Sheet                | 22-1/2" X 22-1/2" X .100 |
| LENS-2X4    | 2 X 4 Acrylic Sheet                | 22-1/2" X 46-1/2" X .100 |
| LENS-2X4CUT | 2 X 4 Acrylic Sheet To Cut To Size | 23-3/4" X 47-3/4" X .100 |
| _           |                                    |                          |