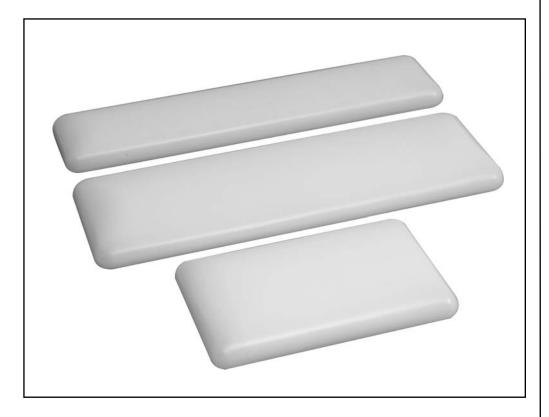

### **Description**

The Cloudline Series are decorative diffusers for commercial and residential applications.

The Cloud Bracket Series feature a soft, curved diffuser designed to envelop a metal strip fixture. The bracket's specially designed hardware allows it to easily attach to the knock-outs on each end of the fixture. These brackets are a perfect companion for the Cloudline series of surface mounted diffusers.

#### **Application**

The Cloudline series brings an updated look to residential and high-end commercial applications. The Cloud Bracket diffuser transforms a lower cost unit into a sleek, simple solution for restrooms, bathrooms, corridors or hallways.