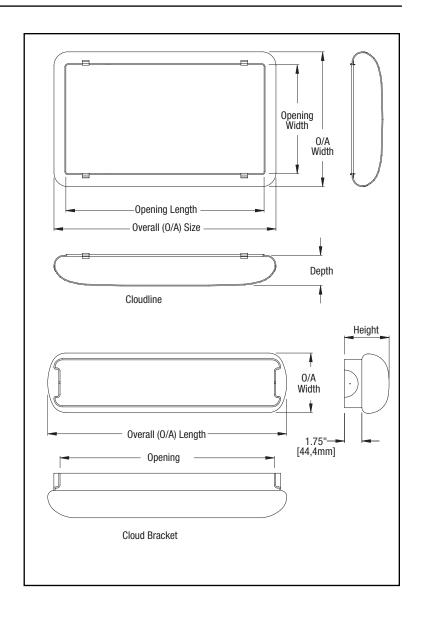

#### Cloud Lens

| Size      | 0/A Size      | Opening             | Depth |
|-----------|---------------|---------------------|-------|
| 12" x 48" | 11-3/4" x 52" | 7-3/4" x 48-3/4"    | 4"    |
| 18" x 48" | 17" x 52"     | 13-11/16" x 48-3/4" | 4"    |
| 24" x 24" | 26" x 27-1/2" | 24" x 24-1/2"       | 4"    |

#### Cloud Bracket

| Size     | 0/A Size     | Opening          | Height |
|----------|--------------|------------------|--------|
| 6" x 24" | 6" x 26-3/4" | 4-5/8" x 24-1/4" | 4-1/2" |
| 6" x 36" | 6" x 38-3/4" | 4-5/8" x 36-1/4" | 4-1/2" |
| 6" x 48" | 6" x 50-3/4" | 4-5/8" x 48-1/4" | 4-1/2" |