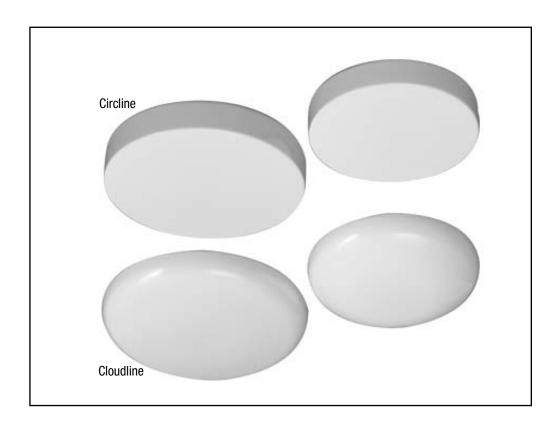

## **MOLDED CIRCLINE & CLOUDLITE**

11" DIAMETER 13-3/4" DIAMETER 19" DIAMETER

DECORATIVE DIFFUSERS FOR COMMERCIAL AND RESIDENTIAL APPLICATIONS

> STANDARD MATERIALS: WHITE ACRYLIC AND WHITE POLYCARBONATE

## **Description**

The Circline and Cloudlite Series I65 Diffusers are specially designed for the growing market utilizing energy-saving lamps.

## **Application**

Used in bathroom, residential and retail applications. A sleek, simple solution for restrooms, bathrooms, corridors or hallways. The Circline and Cloudlite series brings an updated look to residential and high-end commercial applications.