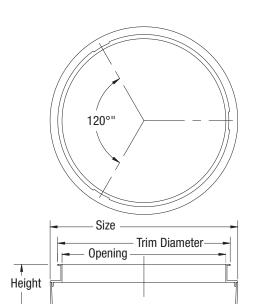

**Trim Size** 

9-7/8"

12-5/8"

16-7/8"

Size 11"

13-3/4"

19"

**Opening Height** 

16-1/6" 3-3/4"

2-3/4"

9-1/4"

12"

| Catalog No.   | Description             | Size |
|---------------|-------------------------|------|
| LENS-22WCLOUD | 22W Cloud Lens Circular | 11"  |
| LENS-32WCLOUD | 32W Cloud Lens Circular | 14"  |
| LENS-40WCLOUD | 40W Cloud Lens Circular | 19"  |