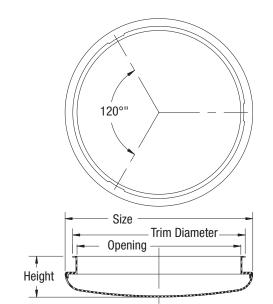

**Trim Size** 

9-7/8"

12-5/8"

16-7/8"

Size 11"

13-3/4"

19"

**Opening Height** 

16-1/6" 3-3/4"

2-3/4"

9-1/4"

12"

| Catalog No.   | Description             | Size |
|---------------|-------------------------|------|
| LENS-22WCLOUD | 22W Cloud Lens Circular | 11"  |
| LENS-32WCLOUD | 32W Cloud Lens Circular | 14"  |
| LENS-40WCLOUD | 40W Cloud Lens Circular | 19"  |